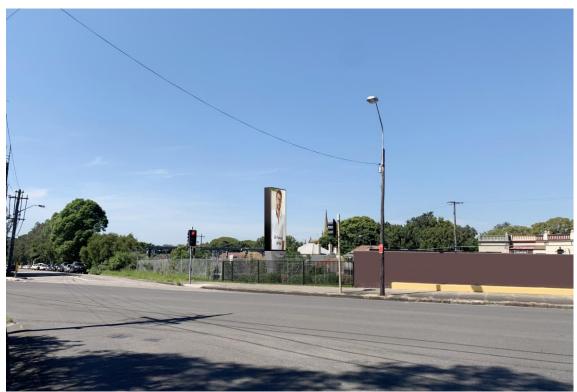

## Attachment D Photomontages

Figure 1: View from corner of Grosvenor Crescent and Hume Hwy, southwest facing (Source: JCDecaux)

Figure 2: View towards sign from Hume Highway, northeast bound (Source: JCDecaux)