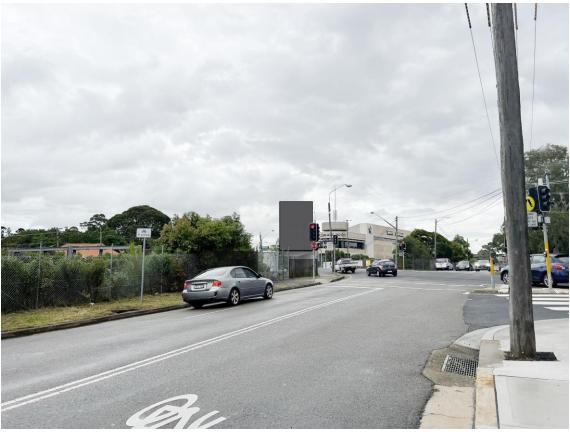

Figure 3: View towards sign from Carlton Crescent, facing north (Source: JCDecaux)

Figure 4: View towards sign from corner of Carlton Crescent and Hume Highway (Source: JCDecaux)

Figure 5: View towards sign from Leagues Club, Hume Highway - northeast facing (Source: JCDecaux)