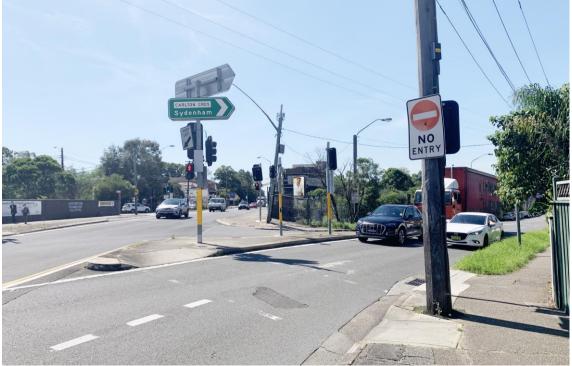

Figure 3: View towards sign from Carlton Crescent, facing north (Source: JCDecaux)

Figure 4: View towards sign from corner of Carlton Crescent and Hume Highway (Source: JCDecaux)

Figure 5: View towards sign from Leagues Club, Hume Highway - northeast facing (Source: JCDecaux)