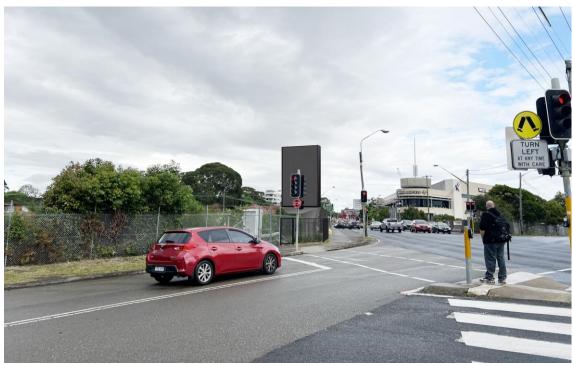

## Attachment D Photomontages

Figure 1: View from corner of Grosvenor Crescent and Hume Hwy, southwest facing (Source: JCDecaux)

Figure 2: View towards sign from Hume Highway, northeast bound (Source: JCDecaux)