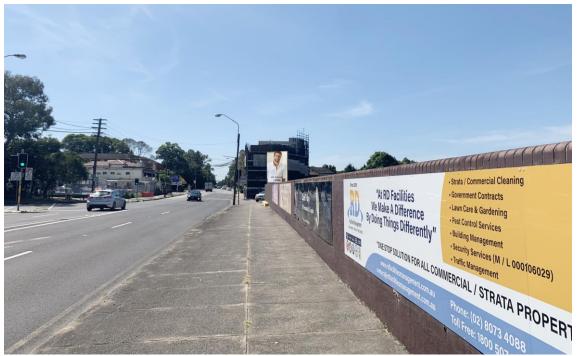

Figure 3: View towards sign from Carlton Crescent, facing north (Source: JCDecaux)

Figure 4: View towards sign from corner of Carlton Crescent and Hume Highway (Source: JCDecaux)

Figure 5: View towards sign from Leagues Club, Hume Highway - northeast facing (Source: JCDecaux)